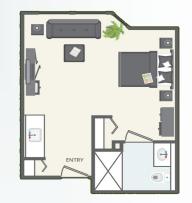

#### **Deluxe Studio**

Additional Fee's

Community Fee - \$1500\*

Pet Fee – \$500\* per pet

Pet Rent - \$35\* per month per pet

Reserved Parking Fee - \$40\*

Application Fee –  $$50 \star$ 

Additional Occupant Fee—\$600\*