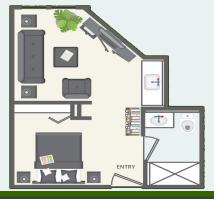

## Studio, Alcove, & Studio Deluxe Pricing

Studio - \$1500\* - 300+ sq. ft.

Studio Deluxe - \$1600\* - 350 sq. ft.

Alcove - \$1850★ - 380 sq. ft.

> Alcove Studio 380 sq. ft.