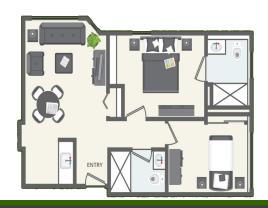

## Studio, Alcove, & Studio Deluxe Pricing

Studio - \$1500\* - 300+ sq. ft.

Studio Deluxe - \$1600\* - 350 sq. ft.

Alcove - \$1850★ - 380 sq. ft.

> Alcove Studio 380 sq. ft.

#### **Deluxe Studio**

Additional Fee's

Community Fee - \$1500\*

Pet Fee – \$500\* per pet

Pet Rent - \$35\* per month per pet

Reserved Parking Fee - \$40\*

Application Fee –  $$50 \star$ 

Additional Occupant Fee—\$600\*