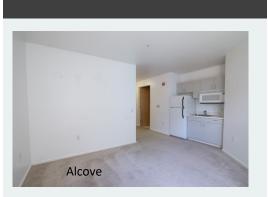

## Studio, Alcove, & Studio Deluxe Pricing

Studio - \$1500\* - 300+ sq. ft.

Studio Deluxe - \$1600\* - 350 sq. ft.

Alcove - \$1850★ - 380 sq. ft.

> Alcove Studio 380 sq. ft.