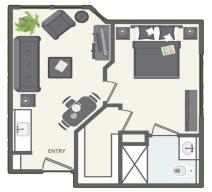

ding**



# Live Where Community Matters!

#### Call us to schedule a tour today!

### (253) 779-3800



Life Manor is an equal housing opportunity. We do business in accordance with the Federal Fair Housing Law.



## Studio, Alcove, & Studio Deluxe Pricing

Studio - \$1500\* - 300+ sq. ft.

Studio Deluxe - \$1600\* - 350 sq. ft.

Alcove - \$1850★ - 380 sq. ft.

> Alcove Studio 380 sq. ft.



#### **Deluxe Studio**



Additional Fee's

Community Fee - \$1500\*

Pet Fee – \$500\* per pet

Pet Rent - \$35\* per month per pet

Reserved Parking Fee - \$40\*

Application Fee –  $$50 \star$ 

Additional Occupant Fee—\$600\*

\* Rent includes all utilities, Daily dining experience, housekeeping & cable. The rates and amenities listed above may change at any time.



Single Bedroom

450 sq. ft.



1 & 2 Bedroom Units

1 Bedroom - \$1995 - \$2195\* - 450 - 700 sq. ft.

2 Bedroom - \$2400\* - 625 sq. ft.

#### **Double Bedroom**