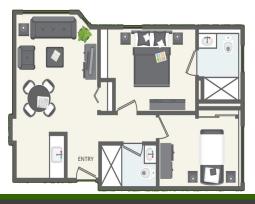

### 1 & 2 Bedroom Units

1 Bedroom - \$1995 - \$2195**\*** - 450 - 700 sq. ft.

2 Bedroom - \$2400\* - 625 sq. ft.

### **Double Bedroom**