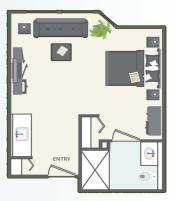

## Single Bedroom 450 sq. ft.

### 1 & 2 Bedroom Units

1 Bedroom - \$1995 - \$2195**\*** - 450 - 700 sq. ft.

2 Bedroom - \$2400\* - 625 sq. ft.