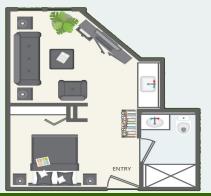

## Alcove Studio 380 sq. ft.

## Studio, Alcove, & Studio Deluxe Pricing

Studio - \$1500\* - 300+ sq. ft.

Studio Deluxe - \$1600\*
- 350 sq. ft.

Alcove - \$1850\* - 380 sq. ft.