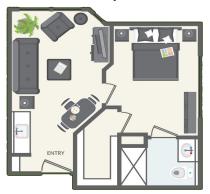

## Single Bedroom 450 sq. ft.

### 1 & 2 Bedroom Units

1 Bedroom - \$1995 - \$2195**\*** - 450 - 700 sq. ft.

2 Bedroom - \$2400\* - 625 sq. ft.