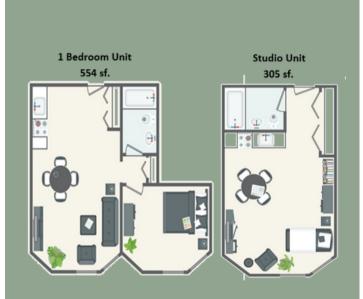

# A 55+ Independent Living Community

Recognized as one of Tacoma's finest affordable senior living communities! This brick-clad building features 7 stories with studio & 1-bedroom units that are warm and inviting and come complete with kitchenettes, full sink, refrigerator and cooktop.

#### **Studio Apartment**

\*\$895 - \$995-12 month lease term

#### **One Bedroom Apartment**

\*\$1250-12 month lease term